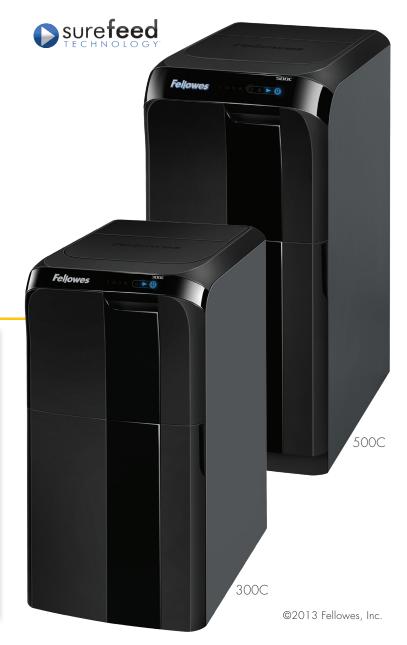

## Specifications

|                  | 2000                                                | 5000              |
|------------------|-----------------------------------------------------|-------------------|
| Model #          | 300C                                                | 500C              |
| OD SKU           | 675-497                                             | 675-623           |
| Sheets per Cycle | 300                                                 | 500               |
| Cut Type         | Cross-Cut                                           | Cross-Cut         |
| Security         | Level P-4                                           | Level P-4         |
| Cut Size         | 5/32" × 1 1/2"                                      | 5/32" x ] 1/2"    |
| Users            | 1-5                                                 | 3-5               |
| Run Time         | Up to 30 min                                        | Continuous        |
| Bin Capacity     | 16 gallons                                          | 20 gallons        |
| Bin Type         | Removable Corrugate Bin                             |                   |
| Throat Width     | 9"                                                  |                   |
| Dimensions       | 35″H x 1615/16″W                                    | 37¾"H x 1615/16"W |
|                  | x 26½″D                                             | x 271⁄16″D        |
| Also Shreds      |                                                     |                   |
| Warranty         | 2-year product and service plus 20-years on cutters |                   |